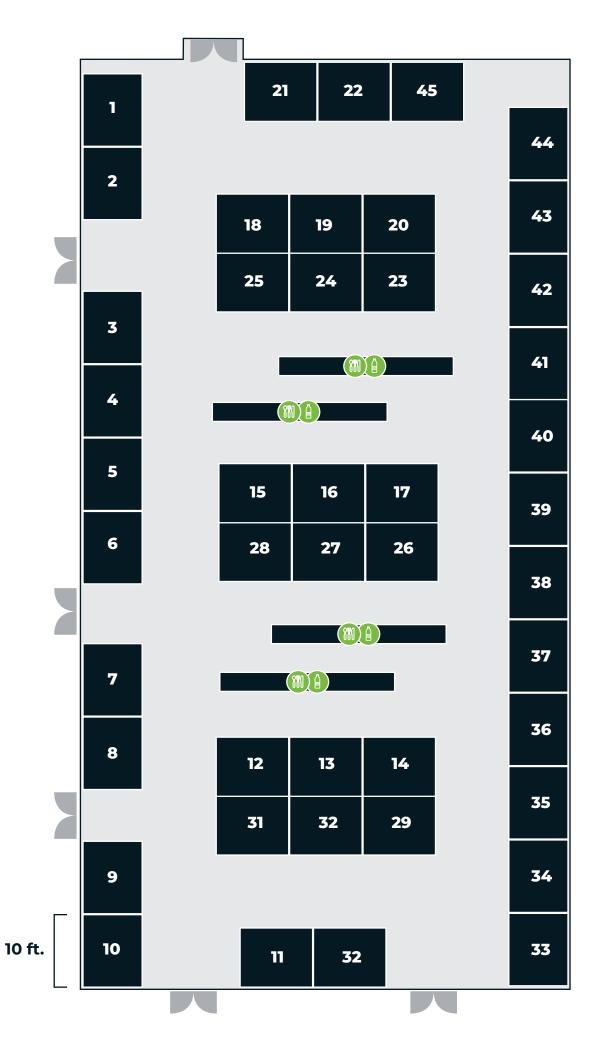

## **Exhibit Only Package**

1 available | 8 SOLD

**Exhibitors selecting this package can only select from booths:** #1, 2, 21, 22, 45, 18, 19, 20 and 44.

## Exhibit Hall

Omni Seaport Boston