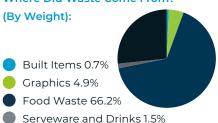

Avg waste per attendee:

**M** 2.24 kg

Where Did Waste Come From?

Everything Else 26.6%

**EXHIBITORS** 

**Materials Emissions Breakdown** (graphics and built items for exhibitor booths)

91 EXHIBITOR SHIPMENTS OF BOOTH MATERIALS