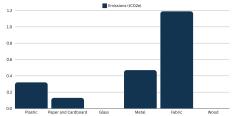

Avg waste per attendee:

**M** 2.24 kg

Where Did Waste Come From?

Everything Else 26.6%

**EXHIBITORS** 

**Materials Emissions Breakdown** (graphics and built items for exhibitor booths)

91 EXHIBITOR SHIPMENTS OF BOOTH MATERIALS