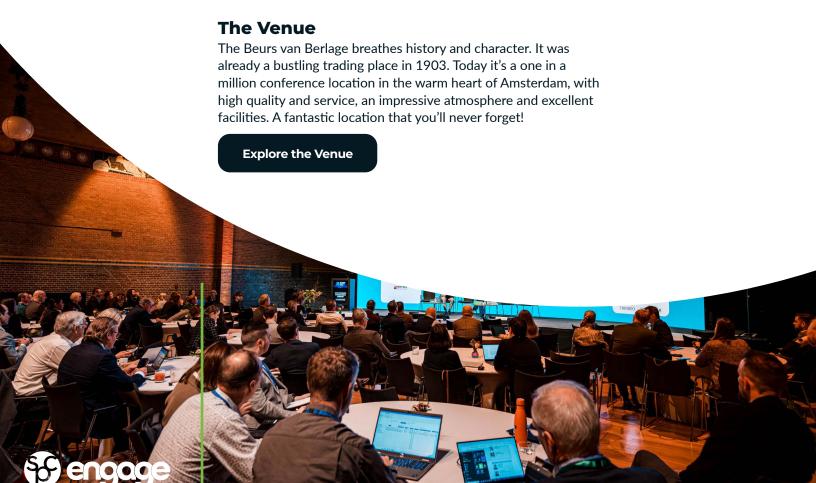

#### **Collaboration & Co-location**

GreenBlue's Sustainable Packaging Coalition and Packaging Europe have been collaborating for a long time and decided to join forces in 2024 to have their events in the same place, co-located. SPC Engage will be November 11th, and the Sustainable Packaging Summit will be on November 12-13, 2024, giving attendees the chance to attend both events in just one trip. Registration for each event will be separate (as well as sponsorship) but there will be discounts if attendees decide to do both.